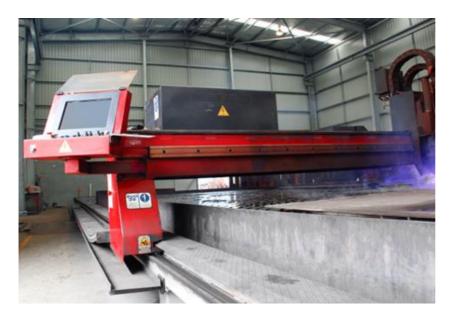

# **Profile Cutting**

Enduraclad has four CNC profile cutting machines with the ability to plasma cut steel from 0.5 mm in thickness to 60mm thick and Oxy cut steel to 200mm thick.

Our table sizes are

- 12m long x 2.8m wide
- 12m long x 3.2m wide
- 10m long x 3.4m wide
- > 9m long x 3.0m wide

All machines use the latest in CNC profile cutting software allowing plasma etching of parts and spot marking for drilled or fabrication marks. The machines have tilting heads allowing bevels in straight lines using both oxy and plasma operations.