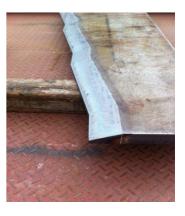

All machines use the latest in CNC profile cutting software allowing plasma etching of parts and spot marking for drilled or fabrication marks. The machines have tilting heads allowing bevels in straight lines using both oxy and plasma operations.

## **Applications**

ECI utilize the oxy & plasma profile cutting processes to cut.

- Mild Steels Gr 250 & Gr350
- Q&T Steels Gr 80 600 HB
- Overlay plate to 70mm thick
- Ni-Hard Liners
- CrMo 15 3 Liners
- · Bimetallic liners
- · Bimetallic billets & block