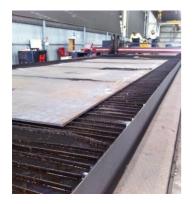

# **Profile Cutting**

Enduraclad has four CNC profile cutting machines with the ability to plasma cut steel from 0.5 mm in thickness to 60mm thick and Oxy cut steel to 200mm thick.

Our table sizes are

- 12m long x 2.8m wide
- 12m long x 3.2m wide
- 10m long x 3.4m wide
- > 9m long x 3.0m wide